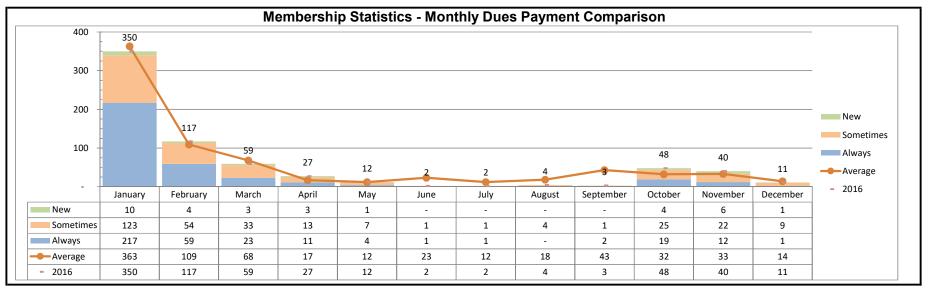

<br>27,750<br>675<br>55%<br>g Attendanc<br>44<br>21 | 2015<br>28,395<br>750<br>61%<br>se | Member 2014<br>30,000<br>734<br>60%    | 2013<br>27,235<br>745<br>61%<br>24<br>36 | tion Statis 2012 21,150 588 | 2011<br>23,720<br>670 | <b>2010</b> 23,970 685 | <b>Comparis 2009</b> 24,580 714 | on<br>2008<br>25,110<br>750 | 23,910<br>784      | <b>2006</b> 24,750 839 |  |
| Houses Paid<br>% Paid<br>TMCC Meetin<br>January          | 2016<br>27,750<br>675<br>55%<br>g Attendance            | 2015<br>28,395<br>750<br>61%<br>ee | Member 2014 30,000 734 60%             | 2013<br>27,235<br>745<br>61%             | tion Statis 2012 21,150 588 | 2011<br>23,720<br>670 | <b>2010</b> 23,970 685 | <b>Comparis 2009</b> 24,580 714 | on<br>2008<br>25,110<br>750 | 23,910<br>784      | <b>2006</b> 24,750 839 |  |



| Security by<br>Section      | 5      | 6      | 7      | 8      | 9      | 10     | 11     | 12     | 13     | 14     | Total  |
|-----------------------------|--------|--------|--------|--------|--------|--------|--------|--------|--------|--------|--------|
| Total Amount                | 10,065 | 24,255 | 12,030 | 5,745  | 2,275  | 5,295  | 5,235  | 2,955  | 6,750  | 6,385  | 80,990 |
| Participating<br>Households | 5      | 6      | 7      | 8      | 9      | 10     | 11     | 12     | 13     | 14     | Total  |
| 1 - 2 Years                 | 27     | 44     | 18     | 13     | 2      | 10     | 11     | 6      | 10     | 12     | 153    |
| 3 - 5 Years                 | 12     | 19     | 10     | 3      | 1      | 2      | 2      | 1      | 8      | 7      | 65     |
| 6 - 10 Yea